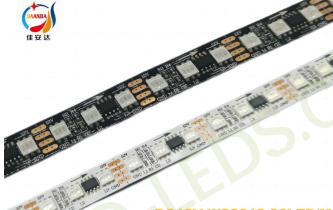

## **Features/Description:**

- 1) RGB color 24-bit/color 256 grayscale
- 2) The upgraded version of WS2811
- 3) WS2818 IC Protocol. 96leds/m,32pixel/m. 3led=1Pixel

4) Input Voltage DC12V, Breakpoint signal transmission continuously.

- 5) Flexible, low energy Adjustable rgbw LED pixel light source
- 6) Suitable for stage, entertainment and architectural applications.

7) WS2818 RGB Digital LEDstrip lights . break point signal continuouslly function.