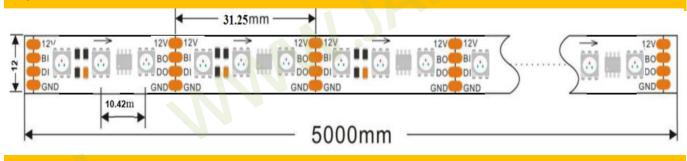

| Input Voltage : 12V DC                |                 | Cuttable Segment: 31.25M   |                                  |                          |              |                |
|---------------------------------------|-----------------|----------------------------|----------------------------------|--------------------------|--------------|----------------|
| Pixel/M: 32Pixel/M                    |                 | Reel Length: 16.4 ft /     |                                  |                          | 16.4 ft / 5M |                |
| IC: WS2818-24bit                      |                 | PCB Board Typ: 2OZ Cop     |                                  |                          | 2OZ Copper   |                |
| LED Density: 96 LEDs/m                |                 | LED Chip Type: SMD5050-RGB |                                  |                          |              |                |
| PCB Width: 12MM                       |                 | LED Life Span: 50,000      |                                  | 50,000 hours             |              |                |
| PCB Color: White/Black                |                 | Power Consumption: 23 W/M  |                                  |                          | 23 W/M       |                |
| Installation method: 3M Adhesive Tape |                 |                            | e IP Rating: IP40/IP65/IP67/IP68 |                          |              |                |
| Pixel Mapping Order: RGB              |                 | 3 Warranty: 2 Year         |                                  |                          |              |                |
| Channels/Pixels: 3 Channels per Pixel |                 |                            |                                  |                          |              |                |
| Product Photometrics:                 |                 |                            |                                  |                          |              |                |
| color                                 | Wavelenght (nm) | Luminous Flux (1           | lm/ft)                           | Luminous Efficacy (lm/W) | CRI          | CIE (x, y)     |
| RED                                   | 625             | /                          |                                  | 150                      | /            | (0. 68, 0. 30) |

## **Physical Dimensions:**

Address: 3- 4th Floor, Building C, No. 47, Baoshi East Road, Shuitian Community, Shiyan Street, Baoan District, Shenzhen, Guangdong, China.

WWW.JAD-LEDS.COM E-mail:Sales@jad-leds.com